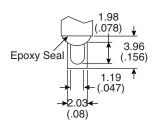

## Dimensions: mm (in.)

**Panel Mounting** 

| POS.1     | POS.2     |
|-----------|-----------|
| 0         | 0         |
|           |           |
| ON        | (ON)      |
| 2-3       | 2-1       |
| 2 Comm. 3 | 2 Comm. 3 |