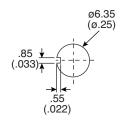

## Dimensions: mm (in.)

**Panel Mounting** 

| POS.1     | POS.2     |
|-----------|-----------|
| 0         | 0         |
|           |           |
| ON        | (ON)      |
| 2-3       | 2-1       |
| 2 Comm. 3 | 2 Comm. 3 |