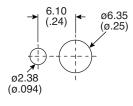

## Dimensions: mm (in.)

**Panel Mounting** 

| POS.1     | POS.2     |
|-----------|-----------|
| 0         | 0         |
|           |           |
| ON        | (ON)      |
| 2-3       | 2-1       |
| 2 Comm. 3 | 2 Comm. 3 |