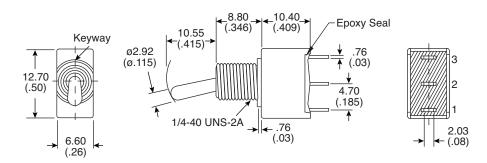

## Dimensions: mm (in.)

**Panel Mounting** 

| POS.1     | POS.2     |
|-----------|-----------|
| 0         | 0         |
|           |           |
| ON        | (ON)      |
| 2-3       | 2-1       |
| 2 Comm. 3 | 2 Comm. 3 |

**Switch Function** 

Without locking ring

With standard locking ring

Solder Lug